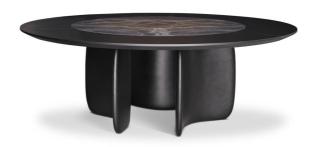

Conceived by Bartoli Design, Mellow features soft curvilinear shapes which are at the same time striking and sculptural. The base is made of curved elements moulded in high density polyurethane which in the new Mellow ST (Swivel Top) version, face outwards. The rounded shape of the base gives the structure a

sinuous and balanced appearance, thus allowing the table to interact with the space in which it is inserted. The Mellow ST also stands out on account of a large circular top, made using an external section in wood and an internal ceramic rotating section.