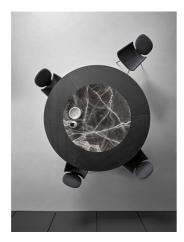

sinuous and balanced appearance, thus allowing the table to interact with the space in which it is inserted. The Mellow ST also stands out on account of a large circular top, made using an external section in wood and an internal ceramic rotating section.