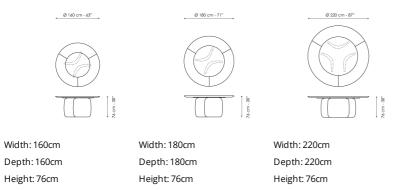

Conceived by Bartoli Design, Mellow features soft curvilinear shapes which are at the same time striking and sculptural. The base is made of curved elements moulded in high density polyurethane which in the new Mellow ST (Swivel Top) version, face outwards. The rounded shape of the base gives the structure a

sinuous and balanced appearance, thus allowing the table to interact with the space in which it is inserted. The Mellow ST also stands out on account of a large circular top, made using an external section in wood and an internal ceramic rotating section.



## Data sheet



## External top

Wood



## Buil-in swivel top

Ceramic







Silk finish ceramic Calacatta macchia



Glossy ceramic



Mountain peak



Laurent

## Ardesia grey

Glossy ceramic Black Onyx

Glossy ceramic Calacatta

vecchia



Rosso imperiale

Base

Plastic



High density polyurethane Brushed lead

The samples above represent the complete range of materials and finishes available for this product (regardless of the top shape or size, in the case of tables). Fabrics, eco-leather, leather and emery leather shown in this website are a selection. Colors and finishes are approximate and may slightly differ from actual ones. Please visit Bonaldo dealers to see the complete sample collection and get further details about our products.